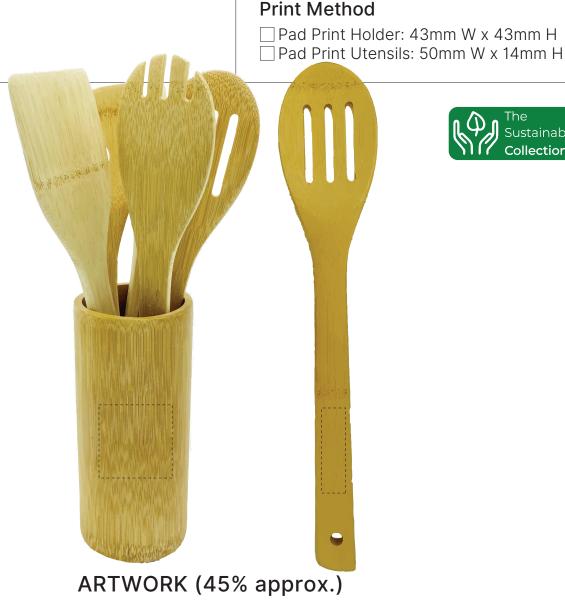

#### **Product Size**

330mm H x 73mm W Holder Dimensions: 164mm H x 73mm W Utensil Dimension: 300mm H x 22mm W (handle end)